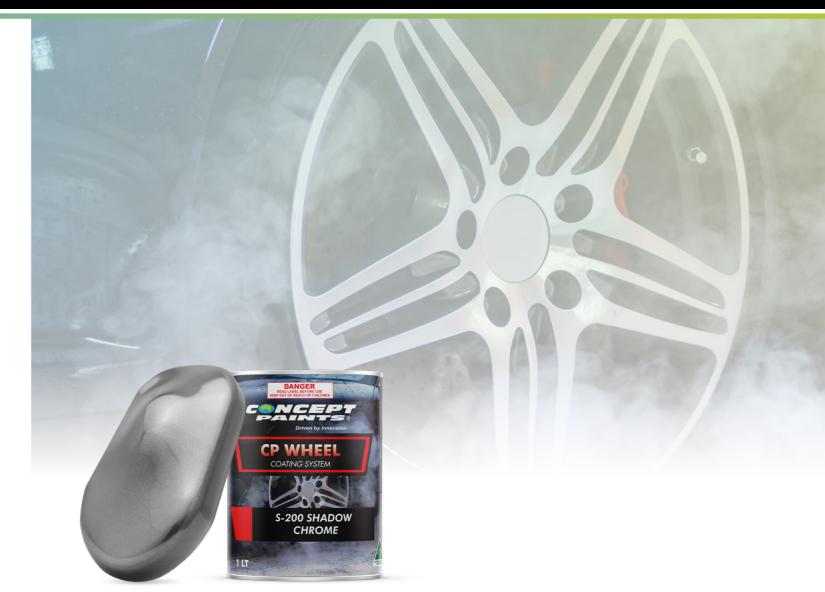

### **S-200 SHADOW CHROME**

Concept S-200 Shadow Chrome is a high-performance basecoat designed for use on wheels and trim components. When used over a 2K Black it produces a highly reflective shadow chrome effect finish.

Size: 500 ML, 1 LT

500 ML - AU41280620.50 1 LT - AU41280620001