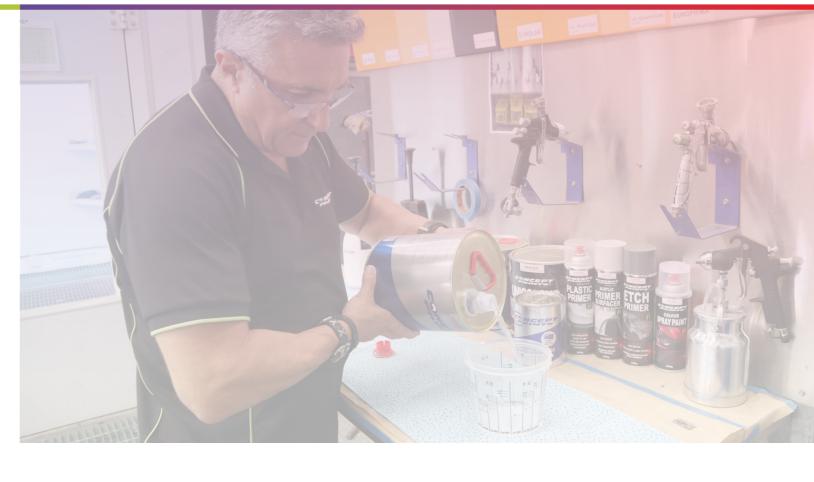

### STEP PREP - PREPARE SURFACE

### **GET YOUR FOUNDATION CORRECTLY SETUP TO ACHIEVE A PERFECT PAINT JOB.**

A quality paint job is 95 percent preparation. What goes on prior to applying your colour is far more important than spraying the paint itself. Normally, less than 1 percent of your time is spent spraying colour or clears.