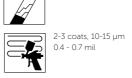

### **APPLICATION:**

Ready For Use (RFU)

0.4-0.7 mls

BSB 4 Cup: 11-14 s Ford 4 Cup: 9-12 s

No flash off time required

Gravity feed; fluid tip 1.0 mm 0.045-0.047" 200-240 kPa pressure, 15-20 cm distance. Suction feed: fluid tip 1.0 mm 0.045-0.047" pressure 200-240 kPa, 15-20 cm distance.

### **APPLICATION:**

Ready For Use (RFU)

BSB 4 Cup: 11-14 s Ford 4 Cup: 9-12 s

No flash off time required

Gravity feed; fluid tip 1.0 mm 0.045-0.047" 200-240 kPa pressure, 15-20 cm distance. Suction feed; fluid tip 1.0 mm 0.045-0.047\*, pressure 200-240 kPa, 15-20 cm distance.