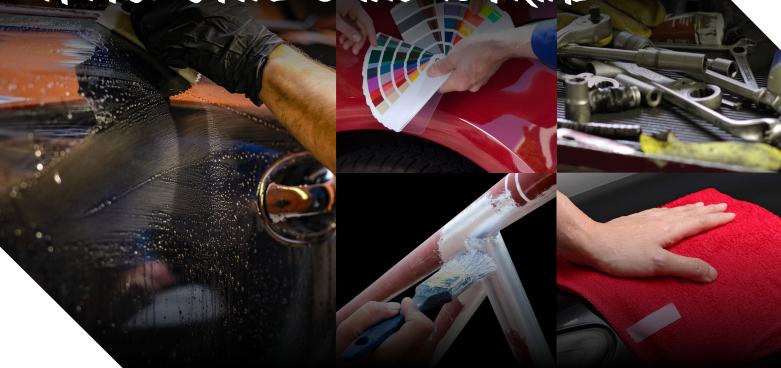

# DIYRANGE

AUTOMOTIVE & INDUSTRIAL

### **GET YOUR FOUNDATION CORRECTLY SETUP TO ACHIEVE A PERFECT PAINT JOB.**

A quality paint job is 95 percent preparation. What goes on prior to applying your colour is far more important than spraying the paint itself. Normally, less than 1 percent of your time is spent spraying colour or clears.

### WHEN APPLYING THE RIGHT PRODUCT YOU ALWAYS GET A PERFECT AUTO BODY REPAIR.

Auto body repairs takes some skill for it to be done properly and you need to incorporate the correct products to undertake a successful repair. It is extremely important, one takes their time and familiarise themselves with the different how-to in achieving a trade like auto body repair job.

### A GREAT COLOUR MATCH MAKES YOUR CAR LOOK AS GOOD AS NEW.

Choosing the right auto paint colours can significantly change the look of your car. When choosing your auto paint colour, you have to use the right paint technology because it makes it easy to achieve an outstanding paint job every time.

### A GREAT PAINT JOB IS SUPPORTED BY THE RIGHT PROTECTIVE PRODUCTS.

Protect against rust forming in hard to reach cracks, crevices and sealed panels that cannot be painted. Finally, apply your favourite Concept Paints polish, wax, buffing compound to protect and seal your completed refinished work.