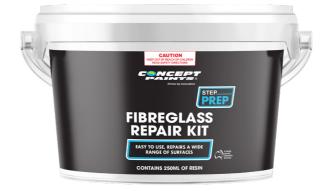

### **FIBREGLASS REPAIR KIT**

Concepts' Fibre Glass Repair Kit is an excellent product to be used for repairing, surfboards, cars, boats, and caravans. This product has great adhesion on fibreglass, wood and steel.

25

Size: 250 ML Kit

Code:

250 ML - AU19389990.25N

### KIT INCLUDES:

- 250ml Polyester resin
- 260ml Measuring cup
- 20g Catalyst (Hardener)
- 2 x Stirring sticks
- Fibreglass matting (250mm x 1000mm)
- 1 x Set of gloves
- 1 x Paint brush

### PROPERTIES:

- Easy to use
- Great Adhesion
- Repairs a wide range of surfaces including: Fibreglass, wood and steel
- Suitable for repairing surfbaords, cars, boats and caravans