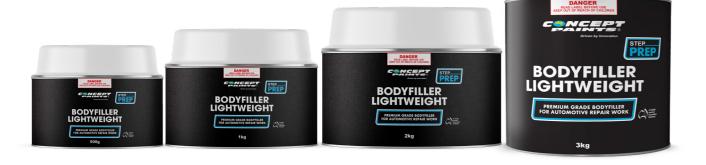

### **BODY FILLER LIGHTWEIGHT**

Concept Bodyfiller Lightweight is a two-pack polyester based product designed to fill scratches, pinholes and sanding marks. It is a smooth paste, which can be easily spread and easier to sand to provide the ideal surface for painting.

Size: 500g, 1kg, 2kg, 3kg

Code:

500g - AU19260000.50 1kg - AU1926000001 2kg - AU1926000002 3kg - AU1926000003

### **PROPERTIES:**

- Superior performance when compared to other similar products
- Fast drying/curing
- Fine particle size giving a very fine and smooth finish
- Easy to apply with excellent sag resistance
- Easy to sand with reduced paper clogging