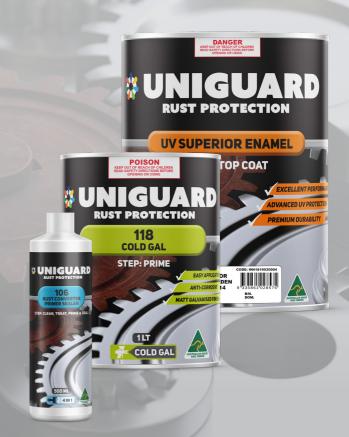

### **UNIGUARD** UV SUPERIOR ENAMEL

Uniguard UV Superior Enamel is a premium enamel top coat utilising advanced UV protection technology giving superior colour and gloss retention. It provides excellent durability and strong protection against rust and corrosion. Sold as pre packed colour or as a clear base which is tintable to more than 15,000 colours including the full range of Colorbond

# **UNIGUARD 106** RUST CONVERTER PRIMER SEALER

500 ML: IN10690000.50 | 1 LT: IN10690000001 | 5 LT: IN1069000005

Clean, treat, prime and seal your rusted metal surface in one easy step with our **Uniguard 106 Rust Converter Primer Sealer**. Our product is ideal for all metal applications and converts your surface into an anti-corrosive and primed finish, allowing you to directly apply your top coat.

## **UNIGUARD 118 COLD GAL**

Uniguard 118 Cold Gal is a heavy duty yet easy to apply fast drying zinc rich primer that can be applied to all ferrous metals Uniquard 118 Cold Gal is an ideal long lasting anti-rust barrier suitable for all highly corrosive areas